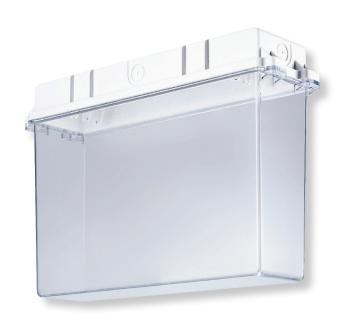

## Description

EXIT-WPBOX is a protective IP65 Weatherproof box designed to allow EXIT-SM-24M Ceiling Mounted Exit Sign Series to be installed in undercover outdoor areas. Constructed from clear and white polycarbonate, the box doesn't change the appearance, and is durable with an IK10 Rating. Perfect for underover outdoor areas such as staircases, hallways and corridors.