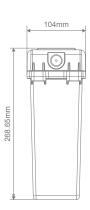

## Diagrams / Additional

 $\begin{array}{c} \text{Item No.} & \frac{\text{Variant}}{Clear} \\ \hline \text{EXIT-WP-BOX} & 66102 \\ \end{array}$