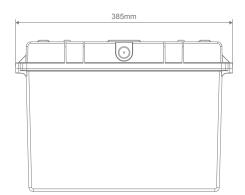

## Diagrams / Additional

 $\begin{array}{c} \text{Item No.} & \frac{\text{Variant}}{Clear} \\ \hline \text{EXIT-WP-BOX} & 66102 \\ \end{array}$